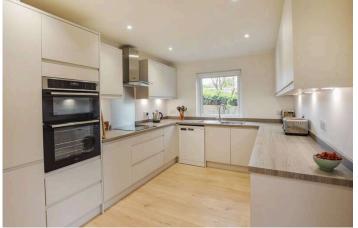

## 1 Wellbank Gardens

Taylor and Henderson are delighted to bring to the market this generously proportioned detached chalet villa boasting a sought after address within the desirable coastal village of West Kilbride offering bright accommodation throughout. The spacious, versatile property comprises a hallway, brand new fully fitted kitchen with integrated appliances open planned with a dining room and a door to the side garden. Modern shower room, storage cupboard/cloak room, lounge with French doors to the front of the property, family sitting room/ music room and downstairs bedroom/office. The upper level comprises 1 master bedroom with fitted wardrobes, 2 double bedrooms also with fitted wardrobes and a family bathroom. The property further benefits from double glazing, gas central heating, solar panels, underfloor insultation and generous storage accommodation. To the left-hand side of the property, it has a driveway fit for 2 cars to provide off street parking and a garage. A wooden fence surrounding the front of the property with potted plants. The side garden has an undercover seating area fitted with electricity for lighting, slabbed garden with potted plants and mature shrubs. The coastal village of West Kilbride and nearby Seamill offer a variety of local amenities including primary school, train station, golf course, beach and the popular Seamill Hydro provides restaurants and leisure facilities. It is also well located for road and rail links to Glasgow City Centre and all West motorway thus providing ease of travel throughout West Central Scotland.