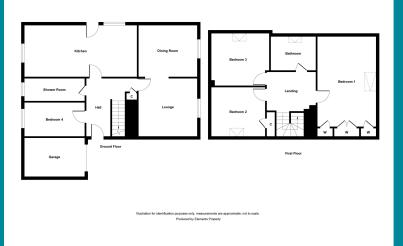

#### **Measurements**

| Hallway             | XXX         |
|---------------------|-------------|
| Kitchen Dining Room | 21'3 x 9'4  |
| Shower Room         | 11'1 x 4'5  |
| Lounge              | 13'8 x 13'6 |
| Sitting Room        | 13'6 x 9'4  |
| Master Bedroom      | 13'8 x 13'0 |
| Bedroom 2           | 11'8 x 8'6  |
| Bedroom 3           | 11'8 x 8'9  |
| Bedroom 4           | 11'0 x 8'9  |
| Bathroom            | 9'5 x 5'5   |
|                     |             |