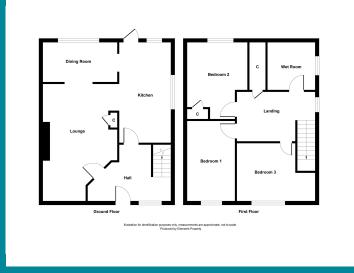

## 58 Whitlees Court

Taylor and Henderson are delighted to offer to the market this rarely available semi detached villa situated within popular residential locale. The accommodation comprises Entrance Hallway, Lounge open to dining area, kitchen with door leading to the rear garden on the ground floor. Upstairs boasts 2 double bedrooms, 1 single bedroom and modern wet room. The property benefits from gas central heating & double glazing. The front garden is laid in lawn with a slabbed driveway leading down the side of the property. The rear garden has a paved area with steps to a further slabbed area and a timber shed. Ardrossan and nearby Saltcoats offer a range of local amenities including beach, local shops, supermarket, restaurants, schools, train station and bus services. There is a regular ferry service to the Isle of Arran from Ardrossan Marina and a summer ferry service also provides regular sailings to the Kintyre peninsula. This excellent property is conveniently situated for all local amenities including road and regular rail links to Glasgow and all West Coast towns and thus is well located for travel throughout West Central Scotland.

| Lounge      | 13'5 x 13'2 |
|-------------|-------------|
| Dining Room | 11'5 x 8'7  |
| Kitchen     | 11'6 x 7'6  |
| Bedroom 1   | 13'3 x 10'3 |
| Bedroom 2   | 12'0 x 10'0 |
| Bedroom 3   | 10'5 x 7'7  |
| Wet Room    | 6'7 x 6'0   |