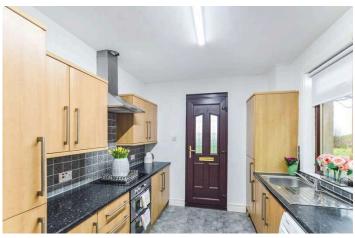

## Meikle Ittington Farm

Taylor and Henderson are delighted to bring to the market, this rarely available rural Detached Cottage boasting country views from all angles.

The accommodation in fresh decorative order throughout, comprises of entrance porch, lounge with feature fireplace, fitted kitchen with door leading to the gardens, 3 double bedrooms and bathroom.

## **Measurements**

Entrance Porch

Lounge 24'11 x 14'5

Kitchen 13'5 x 8'7

Bedroom 1 14'9 x 13'5

Bedroom 2 12'4 x 10'6

Bedroom 3 11'5 x 9'7

Bathroom 9'7 x 4'7