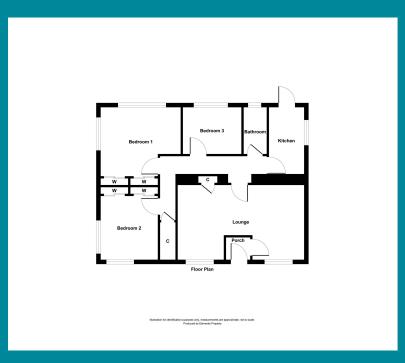

## **Measurements**

Entrance Porch

Lounge 24'11 x 14'5

Kitchen 13'5 x 8'7

Bedroom 1 14'9 x 13'5

Bedroom 2 12'4 x 10'6

Bedroom 3 11'5 x 9'7

Bathroom 9'7 x 4'7