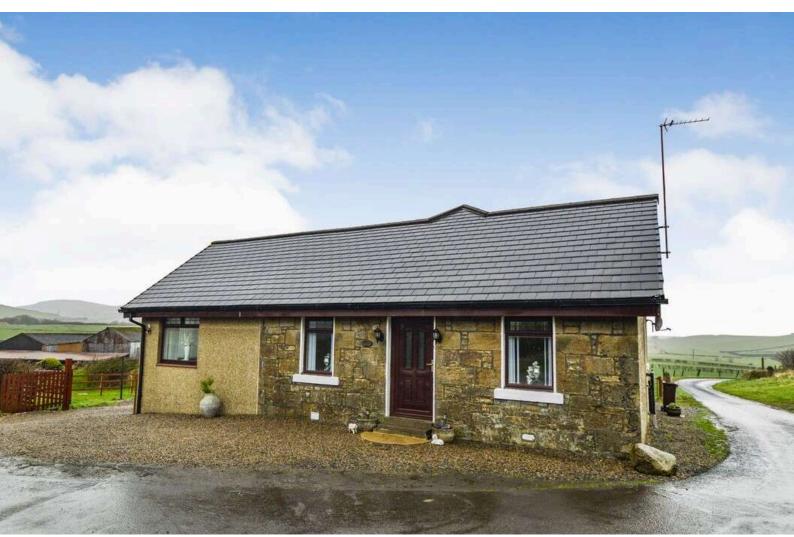

## **Detached Bungalow**

Meikle Ittington Farm, ARDROSSAN, KA22 7NX

## Meikle Ittington Farm

Taylor and Henderson are delighted to bring to the market, this rarely available rural Detached Cottage boasting country views from all angles.

The accommodation in fresh decorative order throughout, comprises of entrance porch, lounge with feature fireplace, fitted kitchen with door leading to the gardens, 3 double bedrooms and bathroom.

The property also benefits generous storage, double glazing, off road parking and brand new carpets throughout.

The property benefits a Biomass Boiler which is best described as a community boiler servicing 3 houses. The gardens are mostly laid in lawn, there are decorative chips around the cottage