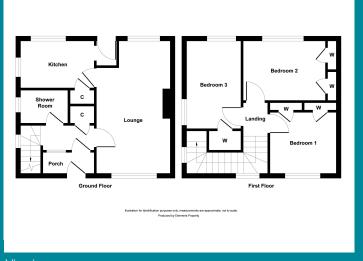

Porch Hallway Lounge 20'5 x 11'9 (at widest points) Kitchen 11'5 x 7'6 Bedroom 1 12'0 x 10'4 (at widest points) Bedroom 2 15'4 x 12'5 (at widest points) Bedroom 3 14'4 x 8'2

Viewing

Through solicitors on 01294 606700