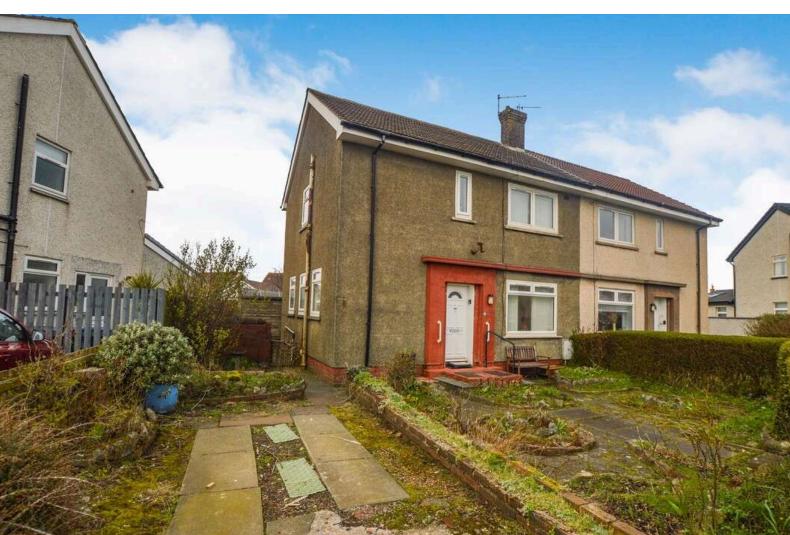

## 81 Trelawney Terrace

Taylor and Henderson are delighted to bring to the market, this 3 bedroom semi detached villa in need of upgrading which is located close to Stevenston Beach. The spacious accommodation comprises Entrance Porch, Reception Hallway, Lounge, Breakfasting Kitchen with rear Porch providing access to the garden, Shower Room and 3 double bedrooms with wardrobes. The property benefits double glazing, gas central heating and generous storage. The front garden is mostly paved & has a driveway. The rear garden has slabs & mature shrubs. There is a detached garage which is in poor condition and a greenhouse. Stevenston offers a wide range of local amenities to include shops, schooling at both primary and secondary levels, bus routes and road and rail links to both Glasgow and Ayr and is well located for ease of travel by road and rail throughout West Central Scotland. Transport links within the area are excellent with a regular (15 minute at peak travel times) train service to Glasgow from nearby Kilwinning, Glasgow and Prestwick Airport are 20 and 15 miles respectively with regular scheduled international flights.