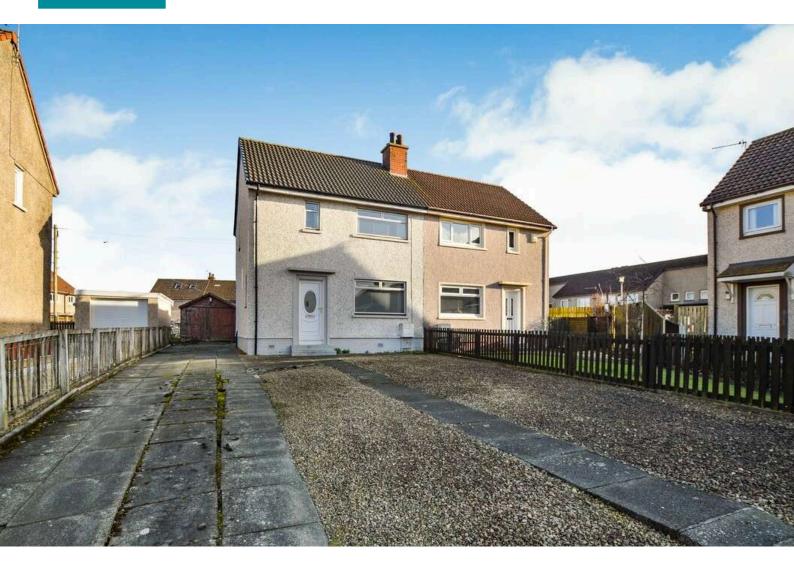

## Semi-detached House

19 Bell Crescent, IRVINE, KA12 9JR

taylorandhenderson.co.uk

## **19 Bell Crescent**

Taylor & Henderson are delighted to offer to the market this Semi Detached Villa situated within residential area.

The accommodation comprises Hallway, Lounge, Fitted Kitchen with door leading to the rear garden, 2 Double Bedrooms and Bathroom. Features include double glazing, gas central heating and generous storage.

The front garden is laid in decorative chips & slabs, there is a driveway leading to the detached Garage. The garden to the rear has a patio area with lawn area beyond, timber garden sheds and side entrance gate.