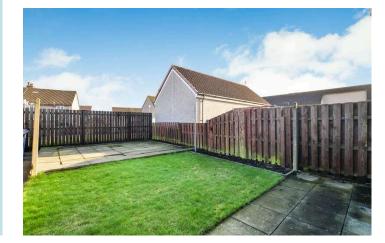

The front garden is laid in decorative chips & slabs, there is a driveway leading to the detached Garage. The garden to the rear has a patio area with lawn area beyond, timber garden sheds and side entrance gate.