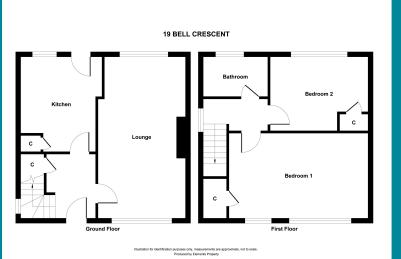

## **19 Bell Crescent**

Taylor & Henderson are delighted to offer to the market this Semi Detached Villa situated within residential area.

The accommodation comprises Hallway, Lounge, Fitted Kitchen with door leading to the rear garden, 2 Double Bedrooms and Bathroom. Features include double glazing, gas central heating and generous storage.