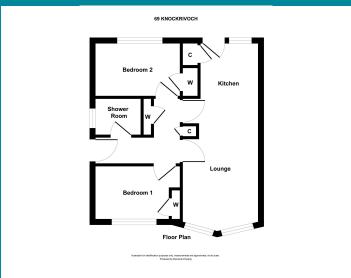

Entrance Vestibule

| Lounge      | 16' x 12'1  |
|-------------|-------------|
| Kitchen     | 11'9 x 11'2 |
| Bedroom 1   | 13'6 x 9'8  |
| Bedroom 2   | 13' x 8'    |
| Shower Room | 8' x 5'8    |

Viewing Through solicitors on 01294 606700