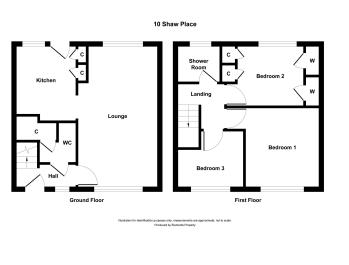

Lounge 20'7 x 11'6 WC 5'1 x 2'3 Kitchen 11'0 x 8'3 11'7 x 13'6 (at widest points) Bedroom 1 8'8 x 11'6 (at widest point) Bedroom 2 Bedroom 3 8'8 x 9'9 (at widest points) **Shower Room** 6'1 x 5'3

Viewing Through solicitors on 01294 606700